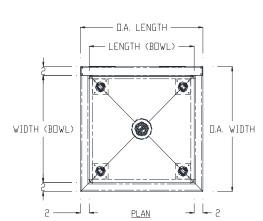

| SINGLE COMPARTMENT SINKS W/ NO DRAINBOARD |     |                             |              |             |            |                   |              |  |  |
|-------------------------------------------|-----|-----------------------------|--------------|-------------|------------|-------------------|--------------|--|--|
|                                           |     | PRODUCT DIMENSIONS (INCHES) |              |             |            |                   | SHIPPING     |  |  |
| MODEL#                                    | QTY | LENGTH (BOWL)               | WIDTH (BOWL) | O.A. LENGTH | O.A. WIDTH | OVERALL<br>HEIGHT | WEIGHT (LBS) |  |  |
| C-1-1818                                  |     | 18"                         | 18"          | 22"         | 22"        | 41"               | 49           |  |  |
| C-1-1824                                  |     | 18"                         | 24"          | 22"         | 28"        | 41"               | 59           |  |  |
| C-1-2424                                  |     | 24"                         | 24"          | 28"         | 28"        | 41"               | 68           |  |  |
| C-1-3024                                  |     | 30"                         | 24"          | 34"         | 28"        | 41"               | 79           |  |  |