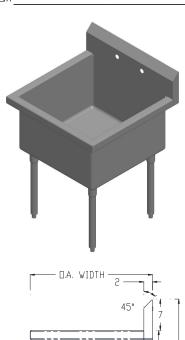

## **SINGLE COMPARTMENT SINKS** W/ NO DRAINBOARD

|              |     | J.A. WIDIH - | 5 —       | }-       |
|--------------|-----|--------------|-----------|----------|
|              |     |              | 45°       | 7 7      |
|              |     |              |           | <b>₫</b> |
|              |     |              |           | 15       |
|              |     |              |           | 41       |
|              |     | Ţ            |           |          |
|              |     |              |           |          |
|              |     |              |           |          |
|              | . # |              | #         |          |
| 4 <u>9</u> — |     | SECTION A    | <u>-A</u> | 4 9 16   |

## **SINK SPECIFICATIONS:**

TOP: 16 GA. 300 Series Stainless Steel

SINK BOWLS: 16 GA. 300 Series Stainless Steel

LEGS: 1 5/8" Diameter Stainless

Steel Tubing

## **CONSTRUCTION:**

- Fully welded, Seamless, Polished to #4 Finish
- Euro Edge
- S/S Adjustable Bullet Feet
- Crumb Cup Drain 1 1/2" IPS
- 8" On Center Faucet Holes
- Ships with (2) Wall Mount "Z" Clips
- Integral 7" Tall Backsplash