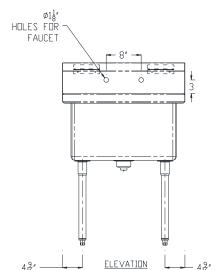

| SINGLE COMPARTMENT SINKS W/ NO DRAINBOARD |     |                             |              |             |            |                   |              |  |  |
|-------------------------------------------|-----|-----------------------------|--------------|-------------|------------|-------------------|--------------|--|--|
|                                           |     | PRODUCT DIMENSIONS (INCHES) |              |             |            |                   | SHIPPING     |  |  |
| MODEL#                                    | QTY | LENGTH (BOWL)               | WIDTH (BOWL) | O.A. LENGTH | O.A. WIDTH | OVERALL<br>HEIGHT | WEIGHT (LBS) |  |  |
| C-1-1818                                  |     | 18"                         | 18"          | 22"         | 22"        | 41"               | 49           |  |  |
| C-1-1824                                  |     | 18"                         | 24"          | 22"         | 28"        | 41"               | 59           |  |  |
| C-1-2424                                  |     | 24"                         | 24"          | 28"         | 28"        | 41"               | 68           |  |  |
| C-1-3024                                  |     | 30"                         | 24"          | 34"         | 28"        | 41"               | 79           |  |  |

## **CONSTRUCTION:**

- Fully welded, Seamless, Polished to #4 Finish
- Euro Edge
- S/S Adjustable Bullet Feet
- Crumb Cup Drain 1 1/2" IPS
- 8" On Center Faucet Holes
- Ships with (2) Wall Mount "Z" Clips
- Integral 7" Tall Backsplash